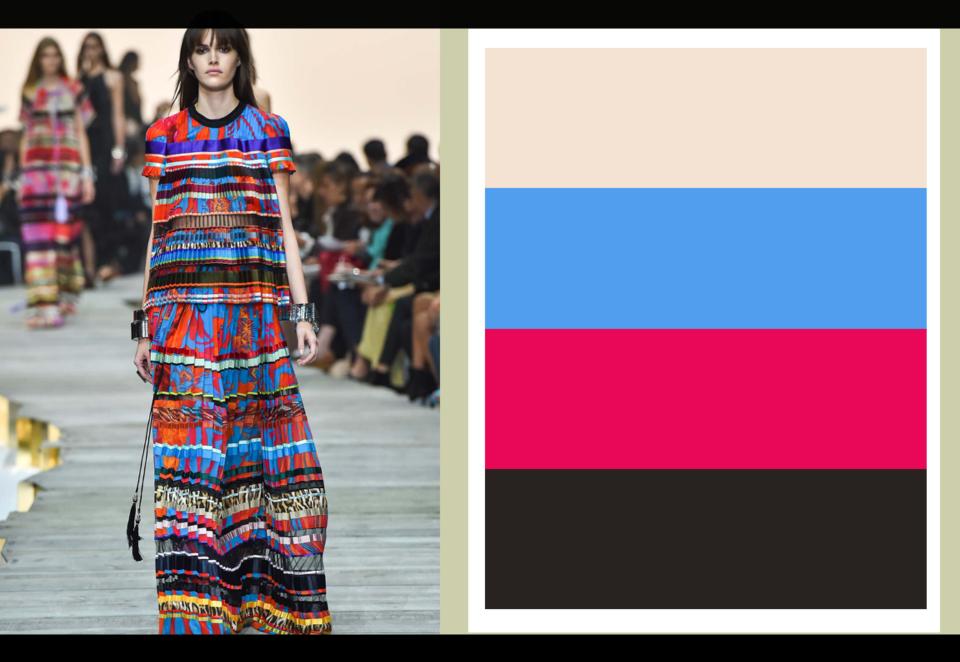

## SPRING 16 PRINT AND PATTERN

SAVED BY THE BELL

- 80'S EARLY 90'S
- CUT PAPER
- PLAYFUL
- PAINTERLY TECHNIQUES
- WHITE NOISE
- CLASHING COLORS
- MEMPHIS ERA