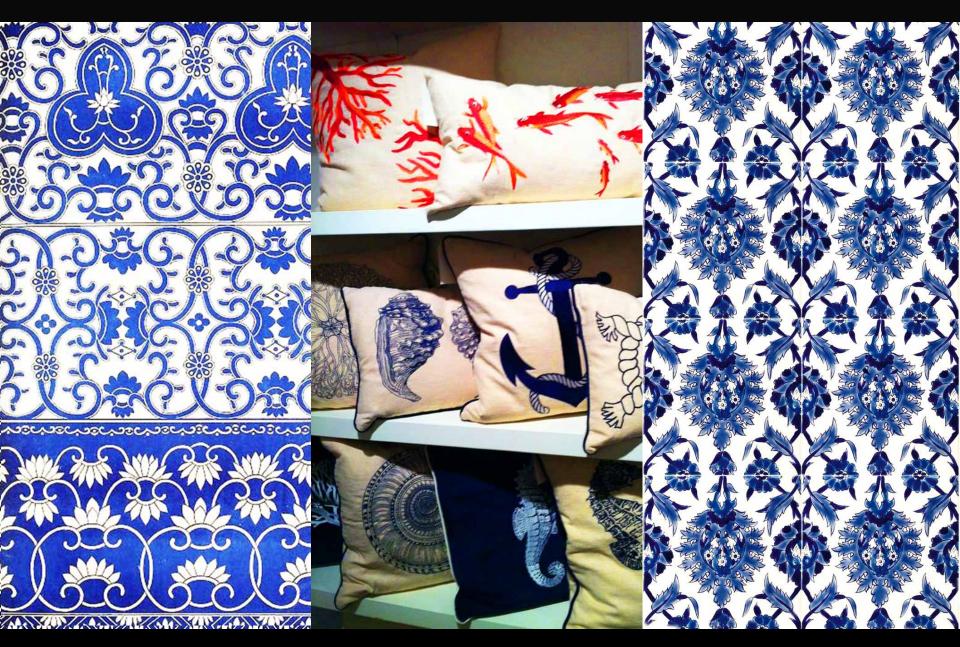

#### INTO THE BLUE

- SOLID BACKGROUNDS
- WALLPAPER STYLE
- NOSTALGIC
- CREATURES FROM THE SEA
- SAIL BOATS

BLUE AND CORAL AGAINST WHITE

#### HOME FURNISHING - BLUE WORLD

## HOME FURNISHING - BLUE WORLD

#### HOME FURNISHING - BLUE WORLD

Sources: Premiere Vision Indigo 2015 show Pinterest WCSN Trend Council Doneger Pattern Curator Style.com Fashion Trends