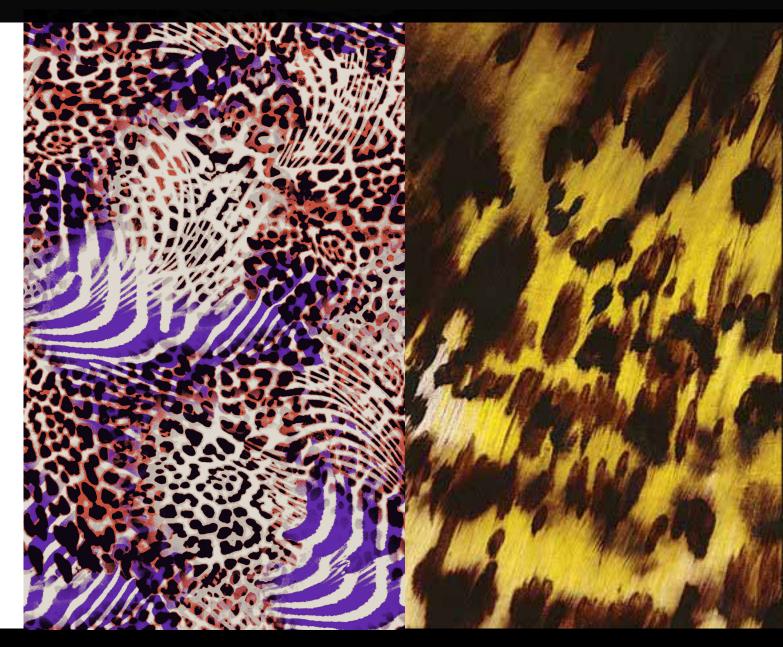

#### INTO THE WILD

MIXED ANIMAL MEDIA

GRAPHIC NATURE

AFRICAN SAFARI INSPIRED

AVERAGE TO OVERSIZE SCALE

NATURAL AND POP COLORS

AFRICAN BOUBOUS

DYED AFRICAN PRINTS