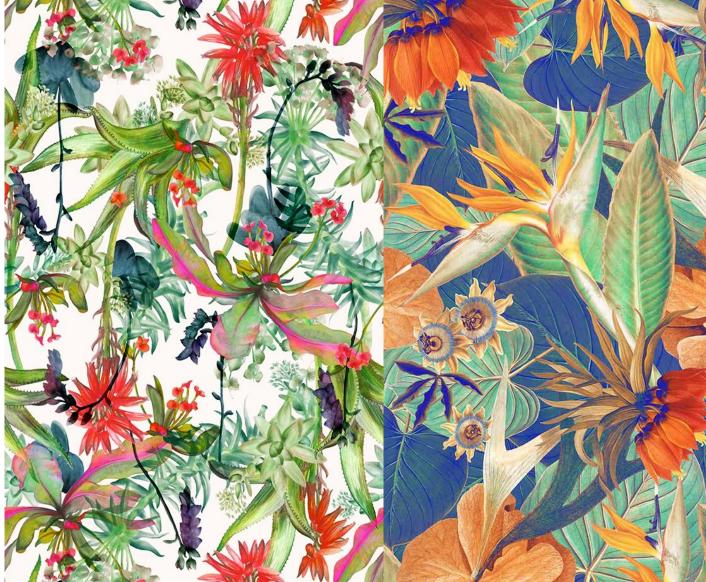

#### MIXED TECHNIQUES

COLLAGE NATURE

PALM TREES

HIGH SUMMER

CARIBBEAN THEME

PALM/BANANA LEAF

JUNGLE

PINEAPPLE DRIVEN

WELCOME TO THE

### TROPICAL