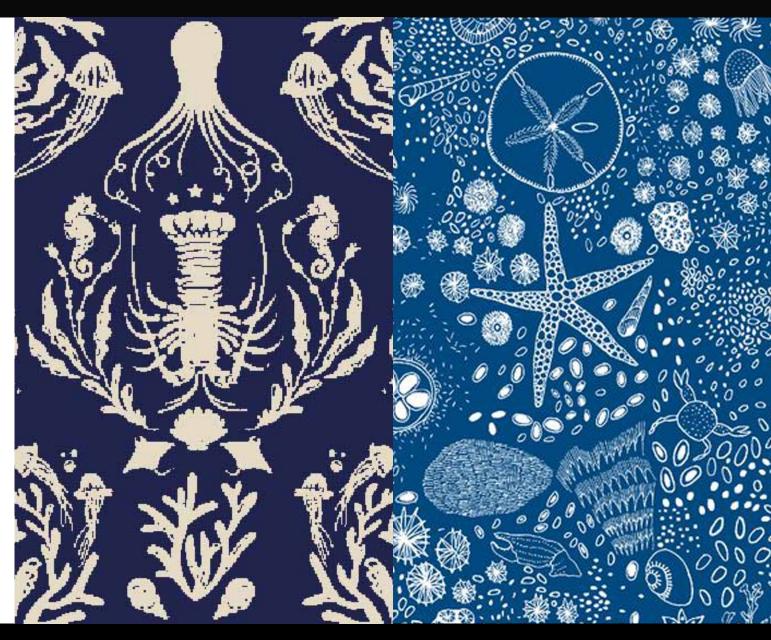

#### INTO THE BLUE

- SOLID BACKGROUNDS
- WALLPAPER STYLE
- NOSTALGIC
- CREATURES FROM THE SEA
- SAIL BOATS

BLUE AND CORAL AGAINST WHITE

### NAUTICAL SPECTATOR