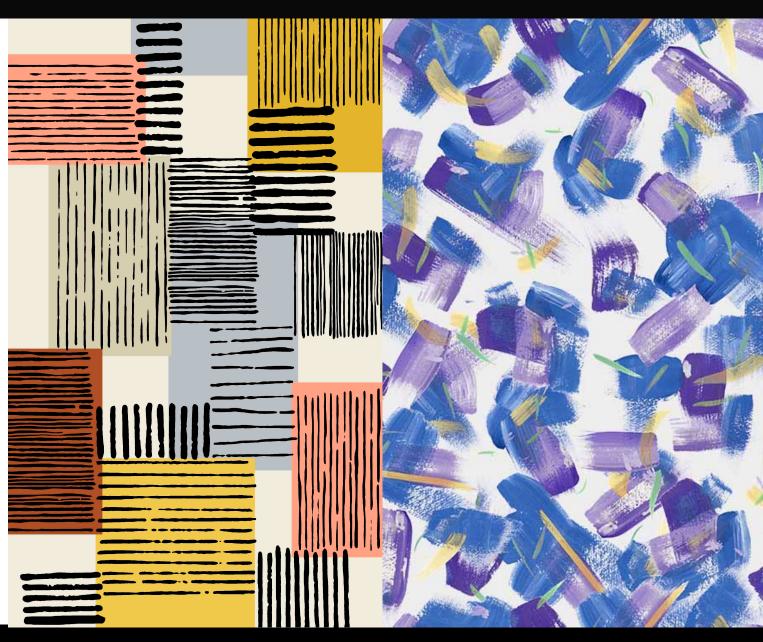

## SPRING 16 PRINT AND PATTERN

SAVED BY THE BELL

- 80'S EARLY 90'S
- CUT PAPER
- PLAYFUL
- PAINTERLY TECHNIQUES
- WHITE NOISE
- CLASHING COLORS
- MEMPHIS ERA